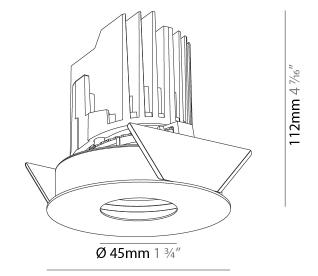

#### GENERAL ·Bid .....

| Series: Bioniq                                                                                                                                      |
|-----------------------------------------------------------------------------------------------------------------------------------------------------|
| Subseries: Bioniq Round Adjustable                                                                                                                  |
| Brand: Prolicht                                                                                                                                     |
| Division: Architectural                                                                                                                             |
| Mounting Type: Recessed                                                                                                                             |
| Mounting Location: Ceiling                                                                                                                          |
| Subcategory: Downlight                                                                                                                              |
| PHYSICAL                                                                                                                                            |
| Shape: Round                                                                                                                                        |
| Diameter (mm): 107                                                                                                                                  |
| Diameter (in): $4\frac{3}{16}$                                                                                                                      |
| Height (mm): 112                                                                                                                                    |
| Height (in): 4 <sup>7</sup> / <sub>16</sub>                                                                                                         |
| Ceiling Thickness (mm): 10 / 12.5 / 15                                                                                                              |
| Ceiling Thickness (in): 3/8 or 1/2 or 9/16                                                                                                          |
| Min. Recessing Depth (mm): 130                                                                                                                      |
| Min. Recessing Depth (in): 5 $\frac{1}{8}$                                                                                                          |
| Light Distribution: Adjustable / Downlight                                                                                                          |
| Weight (kg): 0.46                                                                                                                                   |
| Weight (lbs): 1.01                                                                                                                                  |
| Fixture Finish: SSR / BKV / CWI / CRY / HAB / UFT / ITA / RUA / FTG / MYG / LOD / PUS / FRO / FUP / KIA / POP / BLS / SPG / MEY / GOH / GUM / CHC / |
| COM / ABZ / JAG / OBR / MOS / ROR                                                                                                                   |
| Fixture Material: Aluminum Die Cast                                                                                                                 |
| Cut-out Measurements: 98mm / 3 7/8"                                                                                                                 |
| ELECTRICAL                                                                                                                                          |
| Lamp Type: LED (Zhaga Standard)                                                                                                                     |

Ø 107mm 4 3/16"

Page 1/14

Zaneen Group Inc. © 2024, T 1800-388-3382, F 416-247-9319, www.zaneen.com

Available for International specifications by adding 'INT' at the end of the existing Model #. For assistance on 'custom' specifications, contact zteam@zaneen.com.