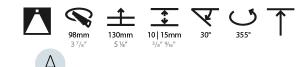

#### GENERAL ·Bid .....

| Series: Bioniq                                                                                                                                      |
|-----------------------------------------------------------------------------------------------------------------------------------------------------|
| Subseries: Bioniq Round Adjustable                                                                                                                  |
| Brand: Prolicht                                                                                                                                     |
| Division: Architectural                                                                                                                             |
| Mounting Type: Recessed                                                                                                                             |
| Mounting Location: Ceiling                                                                                                                          |
| Subcategory: Downlight                                                                                                                              |
| PHYSICAL                                                                                                                                            |
| Shape: Round                                                                                                                                        |
| Diameter (mm): 107                                                                                                                                  |
| Diameter (in): $4\frac{3}{16}$                                                                                                                      |
| Height (mm): 112                                                                                                                                    |
| Height (in): 4 <sup>7</sup> / <sub>16</sub>                                                                                                         |
| Ceiling Thickness (mm): 10 / 12.5 / 15                                                                                                              |
| Ceiling Thickness (in): 3/8 or 1/2 or 9/16                                                                                                          |
| Min. Recessing Depth (mm): 130                                                                                                                      |
| Min. Recessing Depth (in): 5 $\frac{1}{8}$                                                                                                          |
| Light Distribution: Adjustable / Downlight                                                                                                          |
| Weight (kg): 0.46                                                                                                                                   |
| Weight (lbs): 1.01                                                                                                                                  |
| Fixture Finish: SSR / BKV / CWI / CRY / HAB / UFT / ITA / RUA / FTG / MYG / LOD / PUS / FRO / FUP / KIA / POP / BLS / SPG / MEY / GOH / GUM / CHC / |
| COM / ABZ / JAG / OBR / MOS / ROR                                                                                                                   |
| Fixture Material: Aluminum Die Cast                                                                                                                 |
| Cut-out Measurements: 98mm / 3 7/8"                                                                                                                 |
| ELECTRICAL                                                                                                                                          |
| Lamp Type: LED (Zhaga Standard)                                                                                                                     |

#### OPTICAL

Reflector°: 20 / 40 / 60

Adjustability: Rotational 355°; Tilt 30°