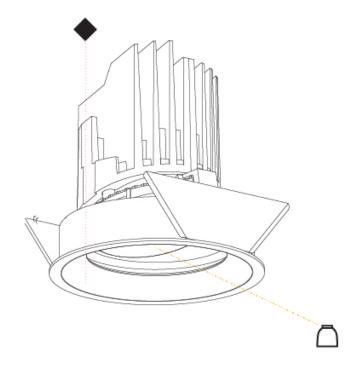

#### GENERAL ·Bid .....

| Series: Bioniq                                                                                                                                      |
|-----------------------------------------------------------------------------------------------------------------------------------------------------|
| Subseries: Bioniq Round Adjustable                                                                                                                  |
| Brand: Prolicht                                                                                                                                     |
| Division: Architectural                                                                                                                             |
| Mounting Type: Recessed                                                                                                                             |
| Mounting Location: Ceiling                                                                                                                          |
| Subcategory: Downlight                                                                                                                              |
| PHYSICAL                                                                                                                                            |
| Shape: Round                                                                                                                                        |
| Diameter (mm): 107                                                                                                                                  |
| Diameter (in): $4\frac{3}{16}$                                                                                                                      |
| Height (mm): 112                                                                                                                                    |
| Height (in): 4 <sup>7</sup> / <sub>16</sub>                                                                                                         |
| Ceiling Thickness (mm): 10 / 12.5 / 15                                                                                                              |
| Ceiling Thickness (in): 3/8 or 1/2 or 9/16                                                                                                          |
| Min. Recessing Depth (mm): 130                                                                                                                      |
| Min. Recessing Depth (in): 5 $\frac{1}{8}$                                                                                                          |
| Light Distribution: Adjustable / Downlight                                                                                                          |
| Weight (kg): 0.46                                                                                                                                   |
| Weight (lbs): 1.01                                                                                                                                  |
| Fixture Finish: SSR / BKV / CWI / CRY / HAB / UFT / ITA / RUA / FTG / MYG / LOD / PUS / FRO / FUP / KIA / POP / BLS / SPG / MEY / GOH / GUM / CHC / |
| COM / ABZ / JAG / OBR / MOS / ROR                                                                                                                   |
| Fixture Material: Aluminum Die Cast                                                                                                                 |
| Cut-out Measurements: 98mm / 3 7/8"                                                                                                                 |
| ELECTRICAL                                                                                                                                          |
| Lamp Type: LED (Zhaga Standard)                                                                                                                     |