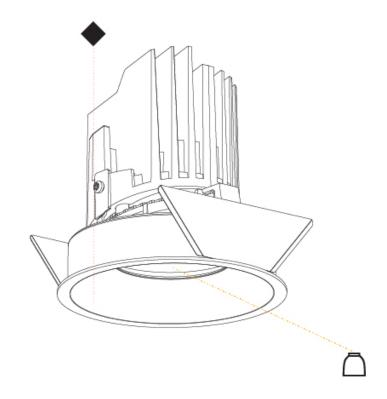

#### GENERAL ·Bid .....

| Series: Bioniq                                                                                                                                      |
|-----------------------------------------------------------------------------------------------------------------------------------------------------|
| Subseries: Bioniq Round Adjustable                                                                                                                  |
| Brand: Prolicht                                                                                                                                     |
| Division: Architectural                                                                                                                             |
| Mounting Type: Recessed                                                                                                                             |
| Mounting Location: Ceiling                                                                                                                          |
| Subcategory: Downlight                                                                                                                              |
| PHYSICAL                                                                                                                                            |
| Shape: Round                                                                                                                                        |
| Diameter (mm): 107                                                                                                                                  |
| Diameter (in): $4\frac{3}{16}$                                                                                                                      |
| Height (mm): 112                                                                                                                                    |
| Height (in): 4 <sup>7</sup> / <sub>16</sub>                                                                                                         |
| Ceiling Thickness (mm): 10 / 12.5 / 15                                                                                                              |
| Ceiling Thickness (in): 3/8 or 1/2 or 9/16                                                                                                          |
| Min. Recessing Depth (mm): 130                                                                                                                      |
| Min. Recessing Depth (in): 5 $\frac{1}{8}$                                                                                                          |
| Light Distribution: Adjustable / Downlight                                                                                                          |
| Weight (kg): 0.46                                                                                                                                   |
| Weight (lbs): 1.01                                                                                                                                  |
| Fixture Finish: SSR / BKV / CWI / CRY / HAB / UFT / ITA / RUA / FTG / MYG / LOD / PUS / FRO / FUP / KIA / POP / BLS / SPG / MEY / GOH / GUM / CHC / |
| COM / ABZ / JAG / OBR / MOS / ROR                                                                                                                   |
| Fixture Material: Aluminum Die Cast                                                                                                                 |
| Cut-out Measurements: 98mm / 3 7/8"                                                                                                                 |
| ELECTRICAL                                                                                                                                          |
| Lamp Type: LED (Zhaga Standard)                                                                                                                     |

#### OPTICAL

Reflector°: 20 / 40 / 60

Adjustability: Rotational 355°; Tilt 30°