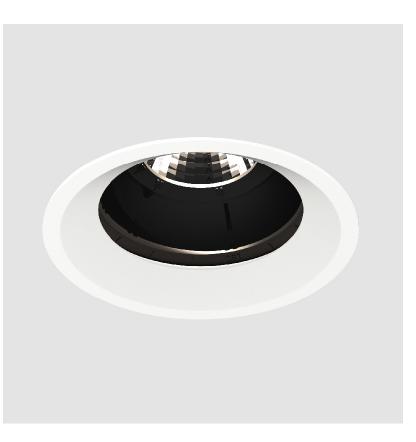

### **BIONIQ ROUND ADJUSTABLE RECESSED**

#### GENERAL ·Bid .....

| Series: Bioniq                                                                                                                                      |
|-----------------------------------------------------------------------------------------------------------------------------------------------------|
| Subseries: Bioniq Round Adjustable                                                                                                                  |
| Brand: Prolicht                                                                                                                                     |
| Division: Architectural                                                                                                                             |
| Mounting Type: Recessed                                                                                                                             |
| Mounting Location: Ceiling                                                                                                                          |
| Subcategory: Downlight                                                                                                                              |
| PHYSICAL                                                                                                                                            |
| Shape: Round                                                                                                                                        |
| Diameter (mm): 107                                                                                                                                  |
| Diameter (in): $4\frac{3}{16}$                                                                                                                      |
| Height (mm): 112                                                                                                                                    |
| Height (in): 4 <sup>7</sup> / <sub>16</sub>                                                                                                         |
| Ceiling Thickness (mm): 10 / 12.5 / 15                                                                                                              |
| Ceiling Thickness (in): 3/8 or 1/2 or 9/16                                                                                                          |
| Min. Recessing Depth (mm): 130                                                                                                                      |
| Min. Recessing Depth (in): 5 $\frac{1}{8}$                                                                                                          |
| Light Distribution: Adjustable / Downlight                                                                                                          |
| Weight (kg): 0.46                                                                                                                                   |
| Weight (lbs): 1.01                                                                                                                                  |
| Fixture Finish: SSR / BKV / CWI / CRY / HAB / UFT / ITA / RUA / FTG / MYG / LOD / PUS / FRO / FUP / KIA / POP / BLS / SPG / MEY / GOH / GUM / CHC / |
| COM / ABZ / JAG / OBR / MOS / ROR                                                                                                                   |
| Fixture Material: Aluminum Die Cast                                                                                                                 |
| Cut-out Measurements: 98mm / 3 7/8"                                                                                                                 |
| ELECTRICAL                                                                                                                                          |
| Lamp Type: LED (Zhaga Standard)                                                                                                                     |