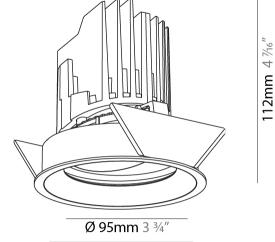

#### GENERAL ·Bid .....

| Series: Bioniq                                                                                                                                      |
|-----------------------------------------------------------------------------------------------------------------------------------------------------|
| Subseries: Bioniq Round Adjustable                                                                                                                  |
| Brand: Prolicht                                                                                                                                     |
| Division: Architectural                                                                                                                             |
| Mounting Type: Recessed                                                                                                                             |
| Mounting Location: Ceiling                                                                                                                          |
| Subcategory: Downlight                                                                                                                              |
| PHYSICAL                                                                                                                                            |
| Shape: Round                                                                                                                                        |
| Diameter (mm): 107                                                                                                                                  |
| Diameter (in): $4\frac{3}{16}$                                                                                                                      |
| Height (mm): 112                                                                                                                                    |
| Height (in): 4 <sup>7</sup> / <sub>16</sub>                                                                                                         |
| Ceiling Thickness (mm): 10 / 12.5 / 15                                                                                                              |
| Ceiling Thickness (in): 3/8 or 1/2 or 9/16                                                                                                          |
| Min. Recessing Depth (mm): 130                                                                                                                      |
| Min. Recessing Depth (in): 5 $\frac{1}{8}$                                                                                                          |
| Light Distribution: Adjustable / Downlight                                                                                                          |
| Weight (kg): 0.46                                                                                                                                   |
| Weight (lbs): 1.01                                                                                                                                  |
| Fixture Finish: SSR / BKV / CWI / CRY / HAB / UFT / ITA / RUA / FTG / MYG / LOD / PUS / FRO / FUP / KIA / POP / BLS / SPG / MEY / GOH / GUM / CHC / |
| COM / ABZ / JAG / OBR / MOS / ROR                                                                                                                   |
| Fixture Material: Aluminum Die Cast                                                                                                                 |
| Cut-out Measurements: 98mm / 3 7/8"                                                                                                                 |
| ELECTRICAL                                                                                                                                          |
| Lamp Type: LED (Zhaga Standard)                                                                                                                     |