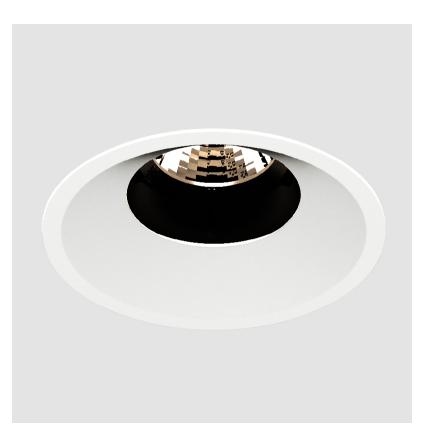

### **BIONIQ ROUND ADJUSTABLE RECESSED**

#### GENERAL ·Bid .....

| Series: Bioniq                                                                                                                                      |
|-----------------------------------------------------------------------------------------------------------------------------------------------------|
| Subseries: Bioniq Round Adjustable                                                                                                                  |
| Brand: Prolicht                                                                                                                                     |
| Division: Architectural                                                                                                                             |
| Mounting Type: Recessed                                                                                                                             |
| Mounting Location: Ceiling                                                                                                                          |
| Subcategory: Downlight                                                                                                                              |
| PHYSICAL                                                                                                                                            |
| Shape: Round                                                                                                                                        |
| Diameter (mm): 107                                                                                                                                  |
| Diameter (in): $4\frac{3}{16}$                                                                                                                      |
| Height (mm): 112                                                                                                                                    |
| Height (in): 4 <sup>7</sup> / <sub>16</sub>                                                                                                         |
| Ceiling Thickness (mm): 10 / 12.5 / 15                                                                                                              |
| Ceiling Thickness (in): 3/8 or 1/2 or 9/16                                                                                                          |
| Min. Recessing Depth (mm): 130                                                                                                                      |
| Min. Recessing Depth (in): 5 $\frac{1}{8}$                                                                                                          |
| Light Distribution: Adjustable / Downlight                                                                                                          |
| Weight (kg): 0.46                                                                                                                                   |
| Weight (lbs): 1.01                                                                                                                                  |
| Fixture Finish: SSR / BKV / CWI / CRY / HAB / UFT / ITA / RUA / FTG / MYG / LOD / PUS / FRO / FUP / KIA / POP / BLS / SPG / MEY / GOH / GUM / CHC / |
| COM / ABZ / JAG / OBR / MOS / ROR                                                                                                                   |
| Fixture Material: Aluminum Die Cast                                                                                                                 |
| Cut-out Measurements: 98mm / 3 7/8"                                                                                                                 |
| ELECTRICAL                                                                                                                                          |
| Lamp Type: LED (Zhaga Standard)                                                                                                                     |