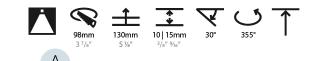

#### GENERAL ·Bid .....

| Series: Bioniq                                                                                                                                      |
|-----------------------------------------------------------------------------------------------------------------------------------------------------|
| Subseries: Bioniq Round Adjustable                                                                                                                  |
| Brand: Prolicht                                                                                                                                     |
| Division: Architectural                                                                                                                             |
| Mounting Type: Recessed                                                                                                                             |
| Mounting Location: Ceiling                                                                                                                          |
| Subcategory: Downlight                                                                                                                              |
| PHYSICAL                                                                                                                                            |
| Shape: Round                                                                                                                                        |
| Diameter (mm): 107                                                                                                                                  |
| Diameter (in): $4\frac{3}{16}$                                                                                                                      |
| Height (mm): 112                                                                                                                                    |
| Height (in): 4 <sup>7</sup> / <sub>16</sub>                                                                                                         |
| Ceiling Thickness (mm): 10 / 12.5 / 15                                                                                                              |
| Ceiling Thickness (in): 3/8 or 1/2 or 9/16                                                                                                          |
| Min. Recessing Depth (mm): 130                                                                                                                      |
| Min. Recessing Depth (in): 5 $\frac{1}{8}$                                                                                                          |
| Light Distribution: Adjustable / Downlight                                                                                                          |
| Weight (kg): 0.46                                                                                                                                   |
| Weight (lbs): 1.01                                                                                                                                  |
| Fixture Finish: SSR / BKV / CWI / CRY / HAB / UFT / ITA / RUA / FTG / MYG / LOD / PUS / FRO / FUP / KIA / POP / BLS / SPG / MEY / GOH / GUM / CHC / |
| COM / ABZ / JAG / OBR / MOS / ROR                                                                                                                   |
| Fixture Material: Aluminum Die Cast                                                                                                                 |
| Cut-out Measurements: 98mm / 3 7/8"                                                                                                                 |
| ELECTRICAL                                                                                                                                          |
| Lamp Type: LED (Zhaga Standard)                                                                                                                     |

#### OPTICAL

Reflector°: 20 / 40 / 60

Adjustability: Rotational 355°; Tilt 30°