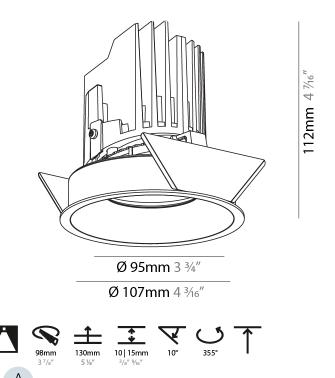

#### GENERAL ·Bid .....

| Series: Bioniq                                                                                                                                      |
|-----------------------------------------------------------------------------------------------------------------------------------------------------|
| Subseries: Bioniq Round Adjustable                                                                                                                  |
| Brand: Prolicht                                                                                                                                     |
| Division: Architectural                                                                                                                             |
| Mounting Type: Recessed                                                                                                                             |
| Mounting Location: Ceiling                                                                                                                          |
| Subcategory: Downlight                                                                                                                              |
| PHYSICAL                                                                                                                                            |
| Shape: Round                                                                                                                                        |
| Diameter (mm): 107                                                                                                                                  |
| Diameter (in): $4\frac{3}{16}$                                                                                                                      |
| Height (mm): 112                                                                                                                                    |
| Height (in): 4 <sup>7</sup> / <sub>16</sub>                                                                                                         |
| Ceiling Thickness (mm): 10 / 12.5 / 15                                                                                                              |
| Ceiling Thickness (in): 3/8 or 1/2 or 9/16                                                                                                          |
| Min. Recessing Depth (mm): 130                                                                                                                      |
| Min. Recessing Depth (in): 5 $\frac{1}{8}$                                                                                                          |
| Light Distribution: Adjustable / Downlight                                                                                                          |
| Weight (kg): 0.46                                                                                                                                   |
| Weight (lbs): 1.01                                                                                                                                  |
| Fixture Finish: SSR / BKV / CWI / CRY / HAB / UFT / ITA / RUA / FTG / MYG / LOD / PUS / FRO / FUP / KIA / POP / BLS / SPG / MEY / GOH / GUM / CHC / |
| COM / ABZ / JAG / OBR / MOS / ROR                                                                                                                   |
| Fixture Material: Aluminum Die Cast                                                                                                                 |
| Cut-out Measurements: 98mm / 3 7/8"                                                                                                                 |
| ELECTRICAL                                                                                                                                          |
| Lamp Type: LED (Zhaga Standard)                                                                                                                     |

Ø 107mm 4 3/16"

Page 1/14

Zaneen Group Inc. © 2024, T 1800-388-3382, F 416-247-9319, www.zaneen.com

Available for International specifications by adding 'INT' at the end of the existing Model #. For assistance on 'custom' specifications, contact zteam@zaneen.com.