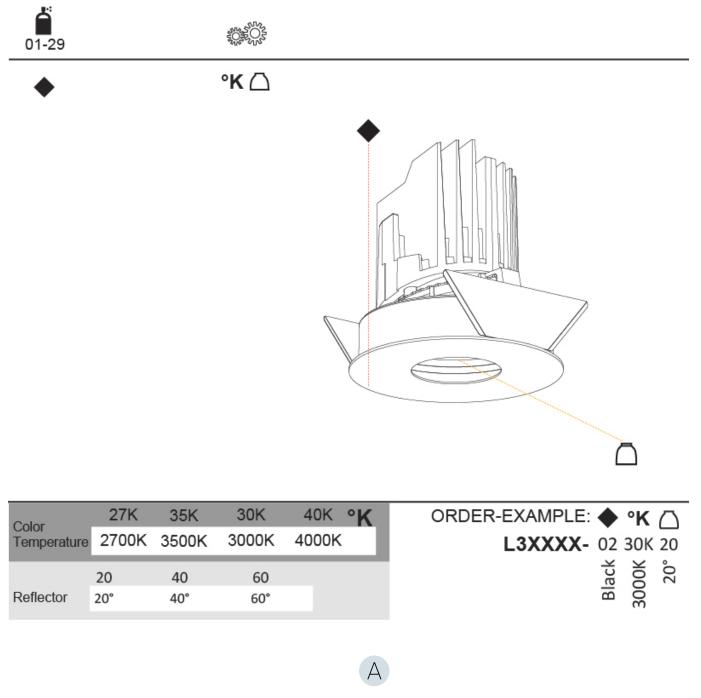

#### A35227-

| base number | Color       | Finishes  | Reflector | Lens    | _ |
|-------------|-------------|-----------|-----------|---------|---|
|             | Temperature | (Diamond) | Options   | Options |   |

1. To build a product code in our configurator select the specify button on the base model # product page

2. To build a manual product code on this datasheet choose from the options listed below in blue font and add the suffix to the base model #

### LED

| Number of LEDs: 1                                  |  |
|----------------------------------------------------|--|
| Color Temperature (°K): 2700 / 3000 / 3500 / 4000  |  |
| Max. Delivered Lumen (lm): 930 / 960 / 1009 / 1030 |  |
| Nominal Lumen (lm): 1386 / 1438 / 1511 / 1542      |  |
| CRI: >90 CRI                                       |  |

#### OPTICAL

Reflector°: 20 / 40 / 60

Adjustability: Rotational 355°; Tilt 30°