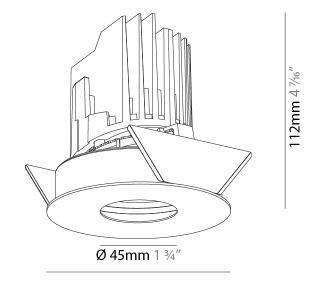

#### GENERAL ·Bid .....

| Series: Bioniq                                                                                                                                      |
|-----------------------------------------------------------------------------------------------------------------------------------------------------|
| Subseries: Bioniq Round Adjustable                                                                                                                  |
| Brand: Prolicht                                                                                                                                     |
| Division: Architectural                                                                                                                             |
| Mounting Type: Recessed                                                                                                                             |
| Mounting Location: Ceiling                                                                                                                          |
| Subcategory: Downlight                                                                                                                              |
| PHYSICAL                                                                                                                                            |
| Shape: Round                                                                                                                                        |
| Diameter (mm): 107                                                                                                                                  |
| Diameter (in): $4\frac{3}{16}$                                                                                                                      |
| Height (mm): 112                                                                                                                                    |
| Height (in): 4 <sup>7</sup> / <sub>16</sub>                                                                                                         |
| Ceiling Thickness (mm): 10 / 12.5 / 15                                                                                                              |
| Ceiling Thickness (in): 3/8 or 1/2 or 9/16                                                                                                          |
| Min. Recessing Depth (mm): 130                                                                                                                      |
| Min. Recessing Depth (in): 5 $\frac{1}{8}$                                                                                                          |
| Light Distribution: Adjustable / Downlight                                                                                                          |
| Weight (kg): 0.46                                                                                                                                   |
| Weight (lbs): 1.01                                                                                                                                  |
| Fixture Finish: SSR / BKV / CWI / CRY / HAB / UFT / ITA / RUA / FTG / MYG / LOD / PUS / FRO / FUP / KIA / POP / BLS / SPG / MEY / GOH / GUM / CHC / |
| COM / ABZ / JAG / OBR / MOS / ROR                                                                                                                   |
| Fixture Material: Aluminum Die Cast                                                                                                                 |
| Cut-out Measurements: 98mm / 3 7/8"                                                                                                                 |
| ELECTRICAL                                                                                                                                          |
| Lamp Type: LED (Zhaga Standard)                                                                                                                     |

Ø 107mm 4 3/16"

Page 1/14

Zaneen Group Inc. © 2024, T 1800-388-3382, F 416-247-9319, www.zaneen.com

Available for International specifications by adding 'INT' at the end of the existing Model #. For assistance on 'custom' specifications, contact zteam@zaneen.com.