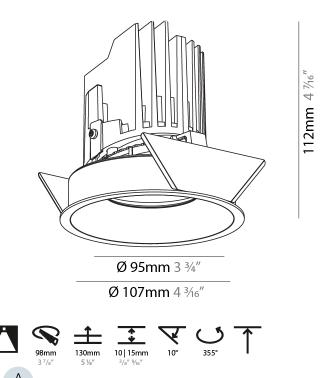

#### GENERAL ·Bid .....

| Series: Bioniq                                                                                                                                      |
|-----------------------------------------------------------------------------------------------------------------------------------------------------|
| Subseries: Bioniq Round Adjustable                                                                                                                  |
| Brand: Prolicht                                                                                                                                     |
| Division: Architectural                                                                                                                             |
| Mounting Type: Recessed                                                                                                                             |
| Mounting Location: Ceiling                                                                                                                          |
| Subcategory: Downlight                                                                                                                              |
| PHYSICAL                                                                                                                                            |
| Shape: Round                                                                                                                                        |
| Diameter (mm): 107                                                                                                                                  |
| Diameter (in): $4\frac{3}{16}$                                                                                                                      |
| Height (mm): 112                                                                                                                                    |
| Height (in): 4 <sup>7</sup> / <sub>16</sub>                                                                                                         |
| Ceiling Thickness (mm): 10 / 12.5 / 15                                                                                                              |
| Ceiling Thickness (in): 3/8 or 1/2 or 9/16                                                                                                          |
| Min. Recessing Depth (mm): 130                                                                                                                      |
| Min. Recessing Depth (in): 5 $\frac{1}{8}$                                                                                                          |
| Light Distribution: Adjustable / Downlight                                                                                                          |
| Weight (kg): 0.46                                                                                                                                   |
| Weight (lbs): 1.01                                                                                                                                  |
| Fixture Finish: SSR / BKV / CWI / CRY / HAB / UFT / ITA / RUA / FTG / MYG / LOD / PUS / FRO / FUP / KIA / POP / BLS / SPG / MEY / GOH / GUM / CHC / |
| COM / ABZ / JAG / OBR / MOS / ROR                                                                                                                   |
| Fixture Material: Aluminum Die Cast                                                                                                                 |
| Cut-out Measurements: 98mm / 3 7/8"                                                                                                                 |
| ELECTRICAL                                                                                                                                          |
| Lamp Type: LED (Zhaga Standard)                                                                                                                     |