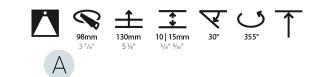

#### GENERAL ·Bid .....

| Series: Bioniq                                                                                                                                      |
|-----------------------------------------------------------------------------------------------------------------------------------------------------|
| Subseries: Bioniq Round Adjustable                                                                                                                  |
| Brand: Prolicht                                                                                                                                     |
| Division: Architectural                                                                                                                             |
| Mounting Type: Recessed                                                                                                                             |
| Mounting Location: Ceiling                                                                                                                          |
| Subcategory: Downlight                                                                                                                              |
| PHYSICAL                                                                                                                                            |
| Shape: Round                                                                                                                                        |
| Diameter (mm): 107                                                                                                                                  |
| Diameter (in): $4\frac{3}{16}$                                                                                                                      |
| Height (mm): 112                                                                                                                                    |
| Height (in): 4 <sup>7</sup> / <sub>16</sub>                                                                                                         |
| Ceiling Thickness (mm): 10 / 12.5 / 15                                                                                                              |
| Ceiling Thickness (in): 3/8 or 1/2 or 9/16                                                                                                          |
| Min. Recessing Depth (mm): 130                                                                                                                      |
| Min. Recessing Depth (in): 5 $\frac{1}{8}$                                                                                                          |
| Light Distribution: Adjustable / Downlight                                                                                                          |
| Weight (kg): 0.46                                                                                                                                   |
| Weight (lbs): 1.01                                                                                                                                  |
| Fixture Finish: SSR / BKV / CWI / CRY / HAB / UFT / ITA / RUA / FTG / MYG / LOD / PUS / FRO / FUP / KIA / POP / BLS / SPG / MEY / GOH / GUM / CHC / |
| COM / ABZ / JAG / OBR / MOS / ROR                                                                                                                   |
| Fixture Material: Aluminum Die Cast                                                                                                                 |
| Cut-out Measurements: 98mm / 3 7/8"                                                                                                                 |
| ELECTRICAL                                                                                                                                          |
| Lamp Type: LED (Zhaga Standard)                                                                                                                     |

#### OPTICAL

Reflector°: 20 / 40 / 60

Adjustability: Rotational 355°; Tilt 30°